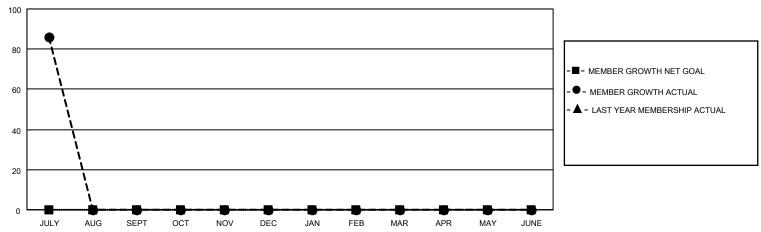

## MONTHLY MEMBERSHIP PROGRESS REPORT

LOCATION INDIA District 324 G Results as of: 7/31/2021

| Clubs         |               |             |               | Members               |                        |                         |                                                    |  |
|---------------|---------------|-------------|---------------|-----------------------|------------------------|-------------------------|----------------------------------------------------|--|
|               | RESULTS FOR   | R 2021-2022 |               | RESULTS FOR 2021-2022 |                        |                         |                                                    |  |
| QUARTER       | NEW CLUB GOAL | NEW CLUBS   | DROPPED CLUBS | QUARTER MEMI          | BER GROWTH NET<br>GOAL | MEMBER GROWTH<br>ACTUAL | DROPPED<br>MEMBERS ACTUAL<br>(including transfers) |  |
| JULY/AUG/SEPT | 0             | 1           | 0             | JULY/AUG/SEPT         | 0                      | 117                     | 25                                                 |  |
| OCT/NOV/DEC   | 0             | 0           | 0             | OCT/NOV/DEC           | 0                      | 0                       | 0                                                  |  |
| JAN/FEB/MAR   | 0             | 0           | 0             | JAN/FEB/MAR           | 0                      | 0                       | 0                                                  |  |
| APR/MAY/JUNE  | 0             | 0           | 0             | APR/MAY/JUNE          | 0                      | 0                       | 0                                                  |  |

## GOALS AND ACTUAL MEMBERS CUMULATIVE

| DROPPED CLUBS: 0 |    | 23 CLUBS OF 99 ADDED 1 OR MORE<br>NEW MEMBERS | GENDER DISTRIBUTION  MALE 3,054 (88.27%) |              |       |
|------------------|----|-----------------------------------------------|------------------------------------------|--------------|-------|
|                  |    | 4                                             | FEMALE                                   | 406 (11.73%) |       |
| DROPPED MEMBERS  |    |                                               |                                          | ,            |       |
| DECEASED         | 6  | CLICK HERE FOR CUMULATIVE                     | TOTAL FAMILY UNIT MEMBERS                |              | 1,012 |
| CLUB CANCELLED 0 |    | MEMBERSHIP DATA                               |                                          |              |       |
| OTHER            | 19 |                                               | FAMILY MEMBERS PAYING HALF 597           |              | 597   |
| TOTAL            | 25 |                                               | DOLG                                     |              |       |