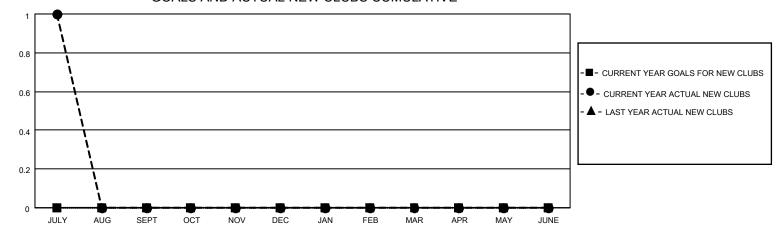

## MONTHLY MEMBERSHIP PROGRESS REPORT

LOCATION INDIA District 324 G Results as of: 7/31/2021

| Clubs         |               |             |               | Members               |                        |                         |                                                    |  |
|---------------|---------------|-------------|---------------|-----------------------|------------------------|-------------------------|----------------------------------------------------|--|
|               | RESULTS FOR   | R 2021-2022 |               | RESULTS FOR 2021-2022 |                        |                         |                                                    |  |
| QUARTER       | NEW CLUB GOAL | NEW CLUBS   | DROPPED CLUBS | QUARTER MEMI          | BER GROWTH NET<br>GOAL | MEMBER GROWTH<br>ACTUAL | DROPPED<br>MEMBERS ACTUAL<br>(including transfers) |  |
| JULY/AUG/SEPT | 0             | 1           | 0             | JULY/AUG/SEPT         | 0                      | 117                     | 25                                                 |  |
| OCT/NOV/DEC   | 0             | 0           | 0             | OCT/NOV/DEC           | 0                      | 0                       | 0                                                  |  |
| JAN/FEB/MAR   | 0             | 0           | 0             | JAN/FEB/MAR           | 0                      | 0                       | 0                                                  |  |
| APR/MAY/JUNE  | 0             | 0           | 0             | APR/MAY/JUNE          | 0                      | 0                       | 0                                                  |  |

## GOALS AND ACTUAL NEW CLUBS CUMULATIVE